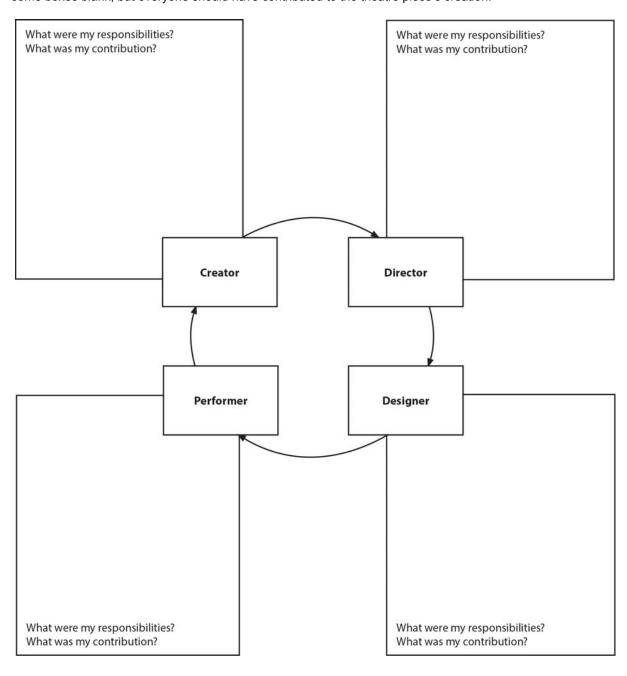

To help you identify the best moments, fill in the chart below to outline what your responsibilities were in each of these specialist roles. You will undoubtedly be able to write more in some boxes than others. You can leave some boxes blank, but everyone should have contributed to the theatre piece's creation.